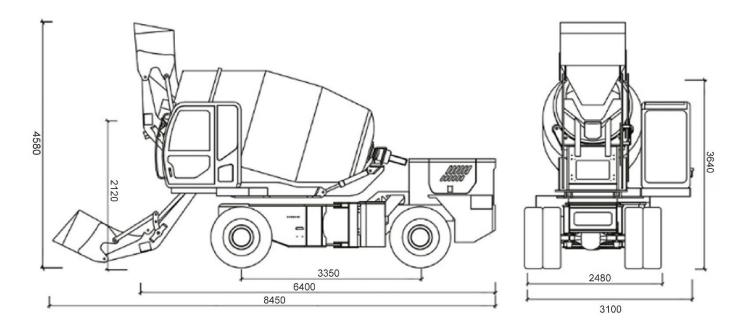

## MOBILE SELF-LOADING CONCRETE MIXING UNIT

Capacity 22 cubic meters/hour.

| Model                                         | JBC -55 W                                                 |
|-----------------------------------------------|-----------------------------------------------------------|
|                                               | (rotating cabin 270 degrees with barrel)                  |
| Barrel capacity                               | 8.2 m <sup>3</sup>                                        |
| Performance                                   | $5.5 \text{ m}^3/15 \text{ minutes}$ (4 batches per hour) |
| Mixing barrel speed                           | 20 rpm                                                    |
| Transmission                                  | automatic                                                 |
| Wheel formula                                 | 4x4, all driving                                          |
| Tire size                                     | 12 R * 22.5                                               |
| Engine                                        | Diesel, turbocharged and water-cooled                     |
| Engine power                                  | 92 kW / 1 25 l. With.                                     |
| Max. movement speed                           | 30 km/h                                                   |
| Mixer joystick                                | One joystick for controlling basic functions              |
| Curb weight of equipment                      | 11200 kg                                                  |
| Dimensions of equipment (LxWxH)               | 8450×3 1 00×4580 mm                                       |
| Air conditioner                               | Available                                                 |
| Rear view surveillance video                  | Available                                                 |
| Weighing system                               | Available                                                 |
| Mixer rotation system in place with cabin at  | Available                                                 |
| <b>270</b> °                                  |                                                           |
| Mixer tilt system for quick mixture unloading | Available                                                 |
| High pressure cleaner (Karcher)               | Available                                                 |
| Vibrator on a bucket                          | Available                                                 |