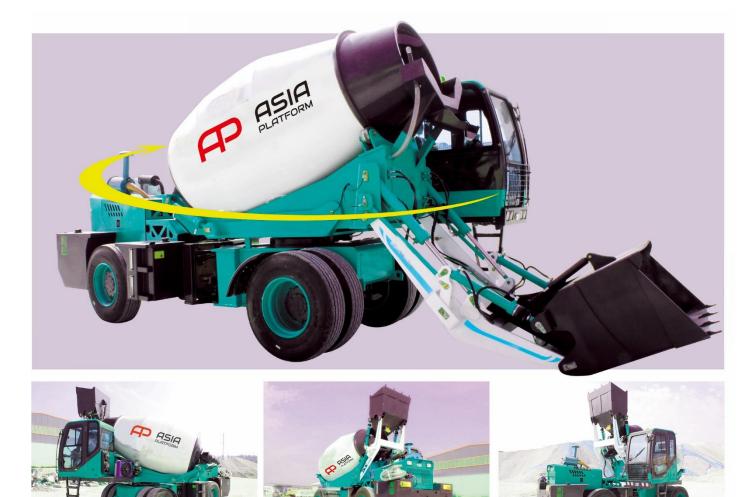

## MOBILE SELF-LOADING CONCRETE MIXING UNIT

Capacity 22 cubic meters/hour.

| Model                                         | JBC -55 W                                                 |
|-----------------------------------------------|-----------------------------------------------------------|
|                                               | (rotating cabin 270 degrees with barrel)                  |
| Barrel capacity                               | 8.2 m <sup>3</sup>                                        |
| Performance                                   | $5.5 \text{ m}^3/15 \text{ minutes}$ (4 batches per hour) |
| Mixing barrel speed                           | 20 rpm                                                    |
| Transmission                                  | automatic                                                 |
| Wheel formula                                 | 4x4, all driving                                          |
| Tire size                                     | 12 R * 22.5                                               |
| Engine                                        | Diesel, turbocharged and water-cooled                     |
| Engine power                                  | 92 kW / 1 25 l. With.                                     |
| Max. movement speed                           | 30 km/h                                                   |
| Mixer joystick                                | One joystick for controlling basic functions              |
| Curb weight of equipment                      | 11200 kg                                                  |
| Dimensions of equipment (LxWxH)               | 8450×3 1 00×4580 mm                                       |
| Air conditioner                               | Available                                                 |
| Rear view surveillance video                  | Available                                                 |
| Weighing system                               | Available                                                 |
| Mixer rotation system in place with cabin at  | Available                                                 |
| <b>270</b> °                                  |                                                           |
| Mixer tilt system for quick mixture unloading | Available                                                 |
| High pressure cleaner (Karcher)               | Available                                                 |
| Vibrator on a bucket                          | Available                                                 |